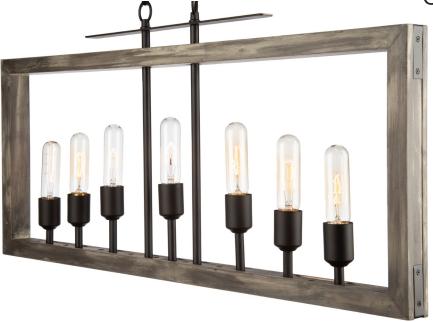

## **AC11657BK**

Gatehouse 7 Light Island Light Beach Wood & Black

Made in North America with pride, this "Gatehouse" collection 7 light island linear features a beach wood finish with black metal work. The frame is made of authentic wood (pine).

## **ORDERING**

Model: AC11657BK Collection: Gatehouse Finish: Beach Wood & Black

| PRODUCT DIMENSIONS |       |  |
|--------------------|-------|--|
| Width              | 1.5"  |  |
| Length             | 34.5" |  |
| Height             | 15.5" |  |
| Overall Height     |       |  |
| Ext.               | 8'    |  |
| Chain              | 6′    |  |
| Rods               |       |  |
| Wire Length        |       |  |
| Canopy Size        |       |  |
| Sloped Ceiling     | Yes   |  |