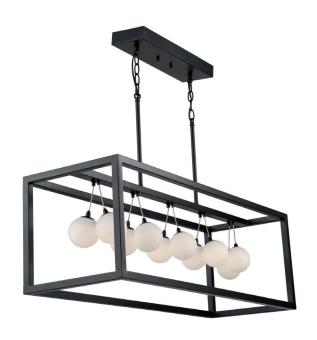

# Massey AC6603 Island Light

Square tubed and shaped matte black frame encasing opal glass spheres make the Massey collection very unique and stylish. The opal glassware is suspended by aircraft type cable and is illuminated by bright LED. Needless to say, the LED light source is energy efficient. 11 light island chandelier shown (Many companion units available)